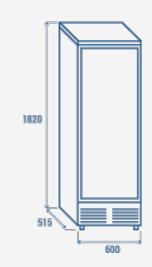

## **TECHNICAL SPECIFICATIONS**

| External Dimensions (WxDxH mm)   | 600x558x1800   |
|----------------------------------|----------------|
| Internal Dimensions (WxDxH mm)   | 508x418x1490   |
| Noise level                      | 45 dB(A)       |
| Consumption                      | 2.35 kWh/24h   |
| Capacity                         | 293 L          |
| Rated Power                      | 240 W          |
| Net Weight                       | 77 Kg          |
| Temperature                      | K4 (+1°C~+9°C) |
| Gross Weight                     | 80 Kg          |
| Packaging dimensions (WxDxH mm)  | 655x580x1980   |
| Loading quantities 20′/40′/40′HQ | 36/72/72       |

## **PRODUCT DIMENSIONS**

www.coolheadeurope.com