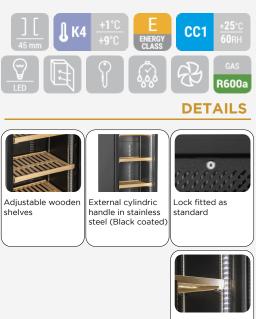

## **GENERAL FEATURES**

| 300 Lt. Wine cellar free-standing installation                              | • |
|-----------------------------------------------------------------------------|---|
| Black coated steel for internal and external side                           | • |
| Ventilated Cooling                                                          | • |
| Automatic compressor cycle defrost                                          | • |
| Foaming Agent Cyclopentane (45mm per side)                                  | • |
| Digital Thermostat                                                          | • |
| Indipendent switches: Main (Green Color) and inner LED light<br>(Red Color) | • |
| Removable Gasket                                                            | • |
| Adjustable wooden shelves: 5 Pcs                                            | • |
| N.2 Inner vertical LED lights (with indipendent switch)                     | • |
| Black door frame with cylindrical handle                                    | • |
| Lock fitted as standard                                                     | • |
| Door with self closing (Not reversable)                                     | • |
| N.4 Adjustable feet                                                         | • |
| Energy efficiency class: E                                                  | • |
|                                                                             |   |

(( C

RoHS

CERTIFICATION

Inner vertical LED light

CW 380