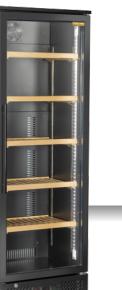

## **GENERAL FEATURES**

| 300 Lt. Wine cellar free-standing installation                              | • |
|-----------------------------------------------------------------------------|---|
| Black coated steel for internal and external side                           | • |
| Ventilated Cooling                                                          | • |
| Automatic compressor cycle defrost                                          | • |
| Foaming Agent Cyclopentane (45mm per side)                                  | • |
| Digital Thermostat                                                          | • |
| Indipendent switches: Main (Green Color) and inner LED light<br>(Red Color) | • |
| Removable Gasket                                                            | • |
| Adjustable wooden shelves: 5 Pcs                                            | • |
| N.2 Inner vertical LED lights (with indipendent switch)                     | • |
| Black door frame with cylindrical handle                                    | • |
| Lock fitted as standard                                                     | • |
| Door with self closing (Not reversable)                                     | • |
| N.4 Adjustable feet                                                         | • |
| Energy efficiency class: E                                                  | • |
|                                                                             |   |

## **TECHNICAL SPECIFICATIONS**

| External Dimensions (WxDxH mm)   | 600x558x1800   |
|----------------------------------|----------------|
| Internal Dimensions (WxDxH mm)   | 508x418x1490   |
| Noise level                      | 45 dB(A)       |
| Consumption                      | 2.35 kWh/24h   |
| Capacity                         | 293 L          |
| Rated Power                      | 240 W          |
| Net Weight                       | 77 Kg          |
| Temperature                      | K4 (+1°C~+9°C) |
| Gross Weight                     | 80 Kg          |
| Packaging dimensions (WxDxH mm)  | 655x580x1980   |
| Loading quantities 20′/40′/40′HQ | 36/72/72       |