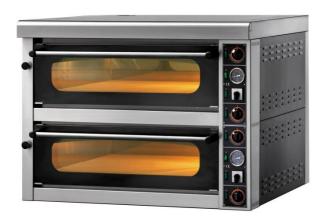

#### 1.2 Machine data and use

The manual describes the operating instructions for electric ovens for pizzeria mod. MS44, MS66.

Our electric pizza ovens have been designed for baking of pizza and similar products in a simple and fast way, with the right temperature, ensuring the fragrance that was once the prerogative only of the traditional wood-fired cooking.

### 1.2.1 Application sectors

Electric ovens of our production are available in models of different sizes to meet the diverse needs of professional customers, such as:

- the kitchens of restaurants, institutions, cafeterias, pizzerias, etc..
- wherever it is necessary to cook preparations of flour for human consumption type, shape and texture similar to pizza.