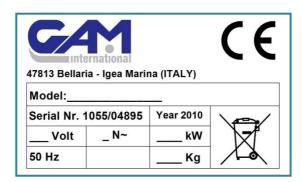

The model identification plate, placed at the rear part of the machine, next to the power line is as follows: