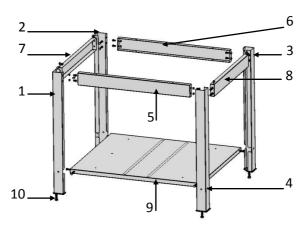

#### Section 2: Installing the machine

- 2.1 Unpacking
- 2.2 Position in place
  - 2.2.1 Assembly of the stand
- 2.3 Connection to the electrical power supply
- 2.4 Preliminary installation requirements
  - 2.4.1 Technical information reserved to the qualified installer