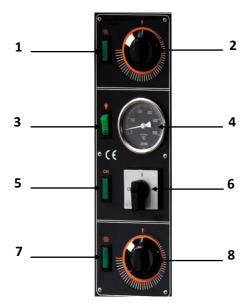

#### Section 3: Intended use of machine

- 3.1 Controls descriptions
- 3.2 Machine start-up
- 3.3 Periodic use of the oven
- 3.4 Cleaning the machine
- 3.5 Regular maintenance
- 3.6 Troubleshooting
- 3.7 Long inactivity periods
- 3.8 Disposal