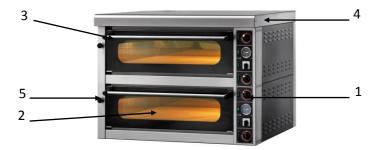

#### 1.2 Machine data and use

The manual describes the operating instructions for electric ovens for pizzeria mod. MS44, MS66.

Our electric pizza ovens have been designed for baking of pizza and similar products in a simple and fast way, with the right temperature, ensuring the fragrance that was once the prerogative only of the traditional wood-fired cooking.

### 1.2.1 Application sectors

Electric ovens of our production are available in models of different sizes to meet the diverse needs of professional customers, such as:

- the kitchens of restaurants, institutions, cafeterias, pizzerias, etc..
- wherever it is necessary to cook preparations of flour for human consumption type, shape and texture similar to pizza.