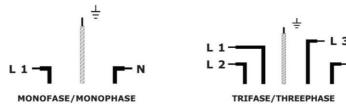

#### Section 2: Installing the machine

- 2.1 Unpacking
- 2.2 Position in place
  - 2.2.1 Assembly of the stand
- 2.3 Connection to the electrical power supply
- 2.4 Preliminary installation requirements
  - 2.4.1 Technical information reserved to the qualified installer